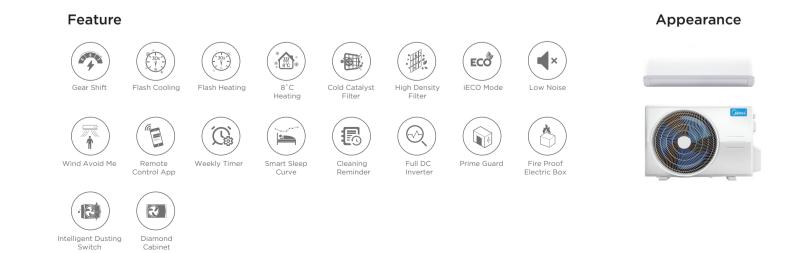

es stable operation at tempertures as low as **-32°C**, with a 100%-guaranteed heating capability in outdoor tempertures even at -20°C.







With the single touch of a button, the InfiniEcono series can run for a 8-hour sleep period with only less-than-2kWh electricity usage under Econo+ mode, saving energy up to **71%**. As an alternative, you can also choose the 3-grade gear change function which helps you to select the most suitable output catering to your actual need.







Our exclusive anti-corrosive golden and green (optional) coating on the heat exchangers, along with the refined design of casting and encapsulation keep the unit away from salty air, rain, and other corrosive elements, lasting **8X** longer duration time than regular ACs.



# INFINI

67°C High Ambient Cooling.



## Comfort



### **3D** Airflow

The directional air-outlet moves automatically both horizontally and vertically, directing nice and cool airflow to fill in every corner of the room.





## **Energy Saving**



The inverter air conditioners offer three operating power options: 50%, 75%, and 100%. You can choose a lower power level with the Gear button on the remote controller to conserve energy when you feel the cool is enough.