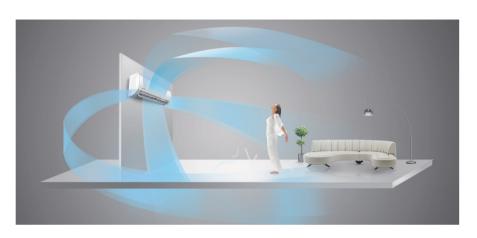

### **3D** Airflow

The directional air-outlet moves automatically both horizontally and vertically, directing nice and cool airflow to fill in every corner of the room.