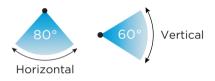

### **3D** Airflow

The directional air-outlet moves automatically both horizontally and vertically, directing nice and cool airflow to fill in every corner of the room.