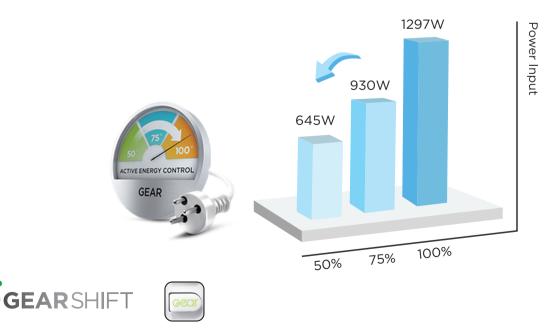

With the single touch of a button, the InfiniEcono series can run for a 8-hour sleep period with only less-than-2kWh electricity usage under Econo+ mode, saving energy up to **71%**. As an alternative, you can also choose the 3-grade gear change function which helps you to select the most suitable output catering to your actual need.

## **Energy Saving**

The inverter air conditioners offer three operating power options: 50%, 75%, and 100%. You can choose a lower power level with the Gear button on the remote controller to conserve energy when you feel the cool is enough.