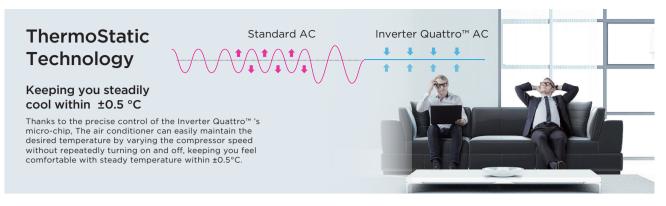

Even in outdoor temperatures of up to **67°C**, the compressor still works well to ensure continous cooling, with 100% output guaranteed in outdoor temperatures even at 55°C.

The maximum operating frequency of the inverter compressor can reach up to 120Hz. This ensures stable operation at tempertures as low as **-32°C**, with a 100%-guaranteed heating capability in outdoor tempertures even at -20°C.